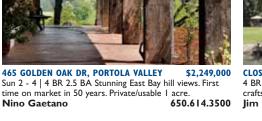

 
 325 CHANNING AV #104, PALO ALTO
 \$1,799,0

 Sun 1:30 - 4:30 | 2 BR 2.5 BA Best dntwn PA loc-Woodmark
 Development, adjacent to Heritage Park, 2,000+ SF, 2-car prkg 650 324 4456 **Cindy Liebsch** 

Sun 2 - 4 | 4 BR 2.5 BA Stunning East Bay hill views. First time on market in 50 years. Private/usable 1 acre. 650.614.3500 Nino Gaetano