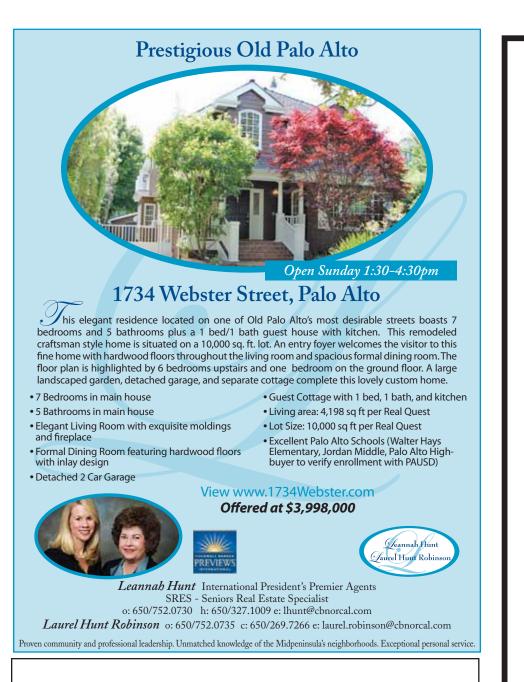

# PALO ALTO

\$1.639.000

\$1.079.000

\$1,000,000

\$809,000

\$724,850

SUN 1:30 - 4:30 509 HALE ST \$3,998,000 7 BR 6.5 BA Exceptional Crescent Park Estate. | Leannah Hunt & Laurel Robinson, 650.325.6161

SUN 1:30 - 4:30 1734 WEBSTER ST \$3.998.000 8 BR 6 BA 10k sf lot in Prime Old PA. 7 bed + guest house | Leannah Hunt & Laurel Robinson, 650.325.6161