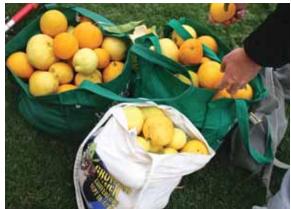

Palo Alto and its environs are home to a variety of fruit. Oranges, lemons and grapefruits are most common this time of year,

(continued on page 59)

Austin Meyer places a freshly picked orange into one of the bags collected at Stanford, which will be donated to a San Francisco nonprofit. **Professorville** 560 Melville Ave, Palo Alto

The fruit itself is sometimes smaller than store bought, "but absolutely beautiful and delicious. And there's enough to go around; we're limited only by time and volunteers," she said. As the project gains momentum and participants, students would also like to branch out into Palo Alto and help harvest fruit from homes as well.

"We're overwhelmed by citrus right now. Our primary focus is on campus but there is so much in the surrounding neighborhoods, we'd like to know what's out there," she said.

Village Harvest, too, receives far more requests to harvest than its volunteers can immediately accommodate. "We can only get to a small fraction," Diserens said.