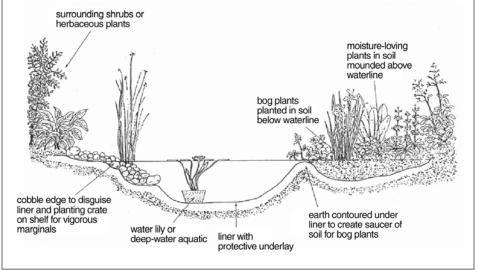

Another great way to handle rainwater is to build a pond for storage. A clay-bottomed vernal pond can be a nice water feature in the yard and act as a wetland habitat for birds. Wetland native plants can create a visually spectacular space that will spice up your yard.