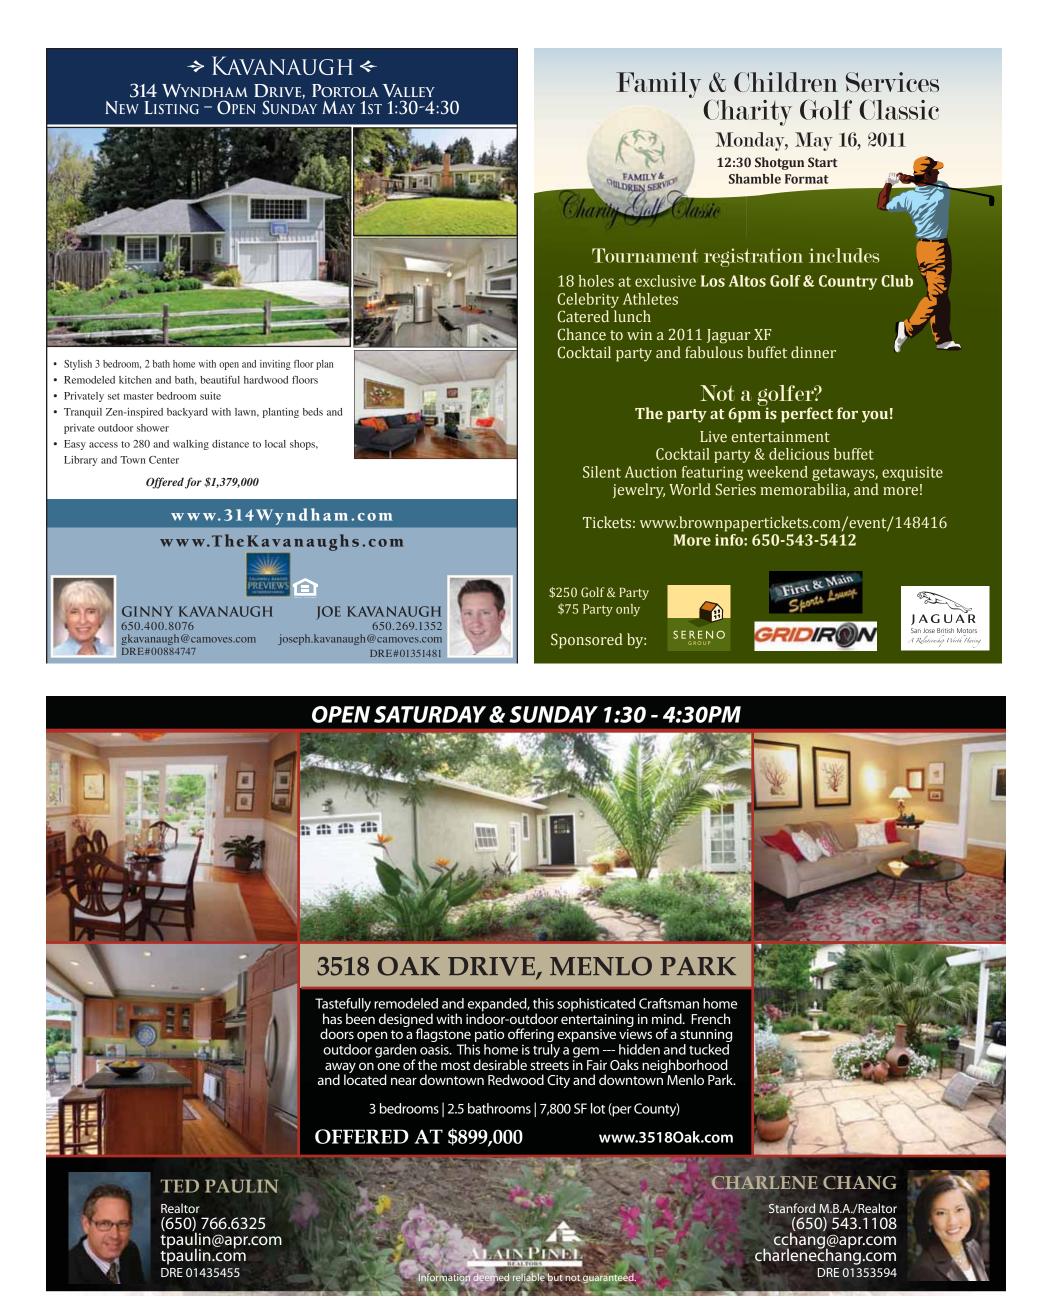

### **PORTOLA VALLEY**

SUN 1:30 - 4:30 117 PINON DR \$2.895.000 3 BR 2.5 BA Custom home,approx 2.5acs in Westridge sub-division | Dean Asborno, 650.851.1961 SUN 1:30 - 4:30 223 CORTE MADERA RD \$2,175,000 3 BR 2 BA Craftsman 2-story hme w/views. Sep studio cot-tage. | Eloise Pollock, 650.851.1961 SAT/SUN 1:30 - 4:30 120 ANDETA WY \$1,595,000 3 BR 2 BA Sought after cul-de-sac loc near Ladera Rec. Karen Fryling/Rebecca Johnson, 650.324.4456 SAT/SUN 1:30 - 4:30 151 BROOKSIDE DR \$1,425,000 3 BR I BA Vintage country French home on .80 acre lot. | Paul Skrabo, 650.614.3500 SUN 1:30 - 4:30 314 WYNDHAM DR \$1,379,000 3 BR 2 BA Great location! Stylishly eemodeled kitchen & bath | Ginny Kavanaugh, 650.851.1961 SUN 1:30 - 4:30 346 WAYSIDE RD \$1,149,000