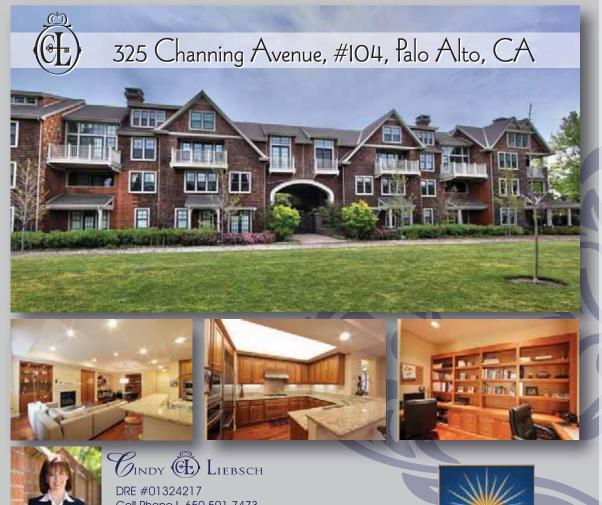

# **Cosmopolitan Downtown Living At It's Best!**

A chic, open, condominium in a prestigious Downtown Palo Alto location in the distinctive Woodmark Condominium Development. Adjacent to Heritage Park!

# Featuring:

- Rarely available larger 2,000+ square foot condominium "behind the gate", on the ground level.
- Office/den with built-ins off the family room
- Two car parking and extra storage in underground garage

# Summary of the Home:

- Approximately 2,081 square feet
- 2 Large bedroom suites on the second floor
- 2 Stylish full bathrooms and one half bathroom/powder room
- Bright, open floor plan
- Elegantly appointed including a gourmet kitchen, hardwood floors, wall to wall carpeting, granite and marble
- 10 foot ceilings downstairs and 9 foot ceilings upstairs
- Several built-ins added (office, family room, and master suite)
- Plenty of storage inside the home and extra storage in the garage area
- Master suite includes 2 closets (A large walk-in closet with built-ins and a secondary closet in the bedroom
- 3 Blocks to downtown Palo Alto (University Avenue)
- · Close proximity to Stanford University, public transportation, Stanford Mall, high tech companies, route 101 and route 280
- Energy saving features include tankless hot water heater, dual zone high efficiency air conditioning and heating, dual pane windows

\$1,799,000 Information deemed reliable but not guaranteed

Cell Phone | 650 591 7473 Email | Cindy.Liebsch@cbnorcal.com

Website: www.propertiesbythebay.com Check out my blog: http://peninsularealestatenews.com

 
 325 CHANNING AV #104, PALO ALTO
 \$1,799,0

 Sun 1:30 - 4:30 | 2 BR 2.5 BA Best dntwn PA loc-Woodmark
 Development, adjacent to Heritage Park, 2,000+ SF, 2-car prkg 650 324 4456 **Cindy Liebsch** 

Sun 2 - 4 | 4 BR 2.5 BA Stunning East Bay hill views. First time on market in 50 years. Private/usable 1 acre. 650.614.3500 Nino Gaetano