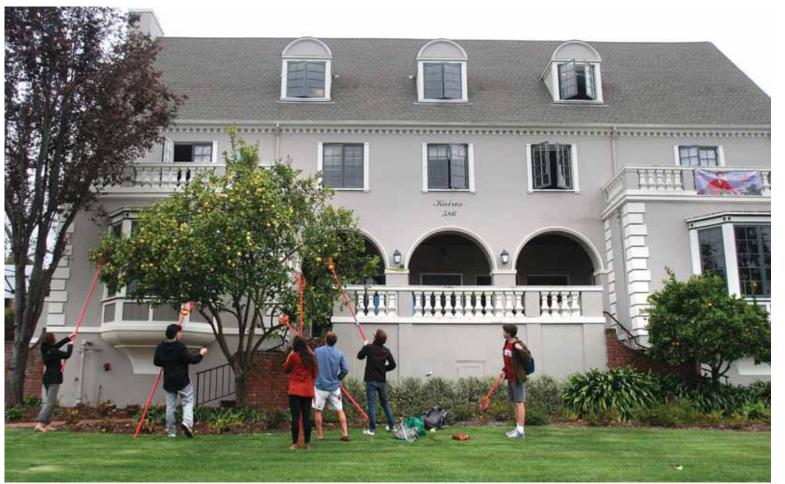

Members of the Stanford Gleaning Project, top, help pick lemons in front of the Kairos co-op housing building in April. Above, Among the pickers was Marshall Blundell.

# When life gives you lemons

Locals make good use of surplus fruit

by Karla Kane / photographs by Veronica Weber

yard full of fruit trees can offer fragrant blossoms, lovely looks and healthy snacks. But what to do when a yard is so, well, fruitful that you end up with more bounty than you and your neighbors can eat? Rather than letting it go to waste, one option is to donate the surplus fruit to organizations that feed the needy.

Village Harvest is a local nonprofit that sends teams of volunteers into yards and orchards in Santa Clara and San Mateo counties to pick excess fruit for those who've signed up with the service. The nutritious fruit is then donated to nearby food banks and agencies.

Village Harvest volunteers pick fruit in Palo Alto about once a month. Priority is given to locations with the largest abundance of fruit, types of fruit that can be

most useful to food banks, and residents who are physically unable to harvest the fruit themselves, volunteer Craig Diserens said.

Palo Alto and its environs are home to a variety of fruit. Oranges, lemons and grapefruits are most common this time of year,

(continued on page 59)

Austin Meyer places a freshly picked orange into one of the bags collected at Stanford, which will be donated to a San Francisco nonprofit. **Professorville** 560 Melville Ave, Palo Alto