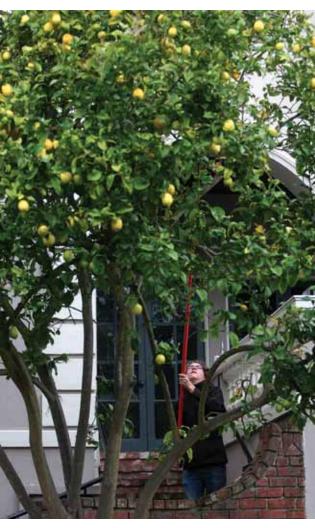

But it's not all common fruit like apples and oranges. Village Harvest recently gathered 500 pounds of kiwifruit in San Jose.

Appropriate for the school known as "The Farm," Stanford University also has an overabundance of fruit on campus, thanks to the thousands of decorative fruit trees that beautify the grounds. The Stanford Gleaning Project, a student-run organization, harvests the fruit from Stanford's landscaping and facultyhousing yards and donates it to The Free Farm Stand in San Francisco's Mission District, which distributes free fresh produce to the community.

Susannah Reed Poland co-founded the Gleaning Project two years ago as a freshman, inspired by professor Page Chamberlain, who's been active with the Free Farm Stand. Reed Poland, a lifelong gardener who grew up in Massachusetts, found Stanford to be "a botanical oasis," with trees including orange, lemon, kumquat, loquat, persimmon, pomegranate, apple, fig, avocado, clementine, tangerine,

Stanford students Marshall Blundell, left, and Eva Olbuch admire the oranges they helped pick at White Plaza. Right, a fruit picker is used to reach the higher-up fruit outside a Stanford residential unit.