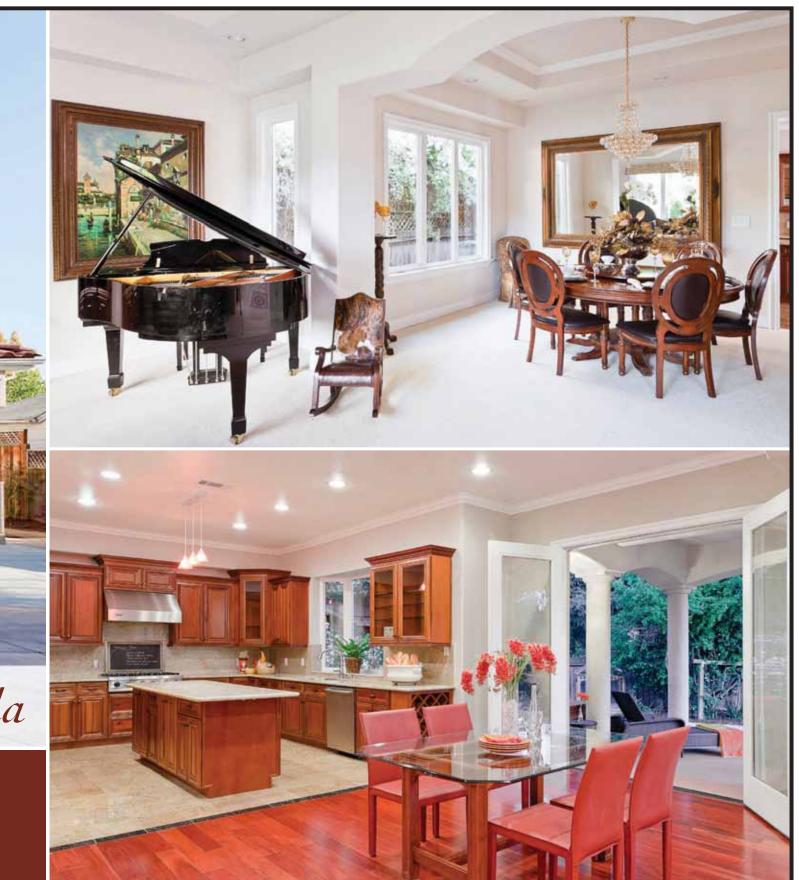

\$2,295,000 | WWW.560MELVILLE.COM Beds 4 | Baths 3 | House ±2,792 sq ft | Lot ±7,000 sq ft