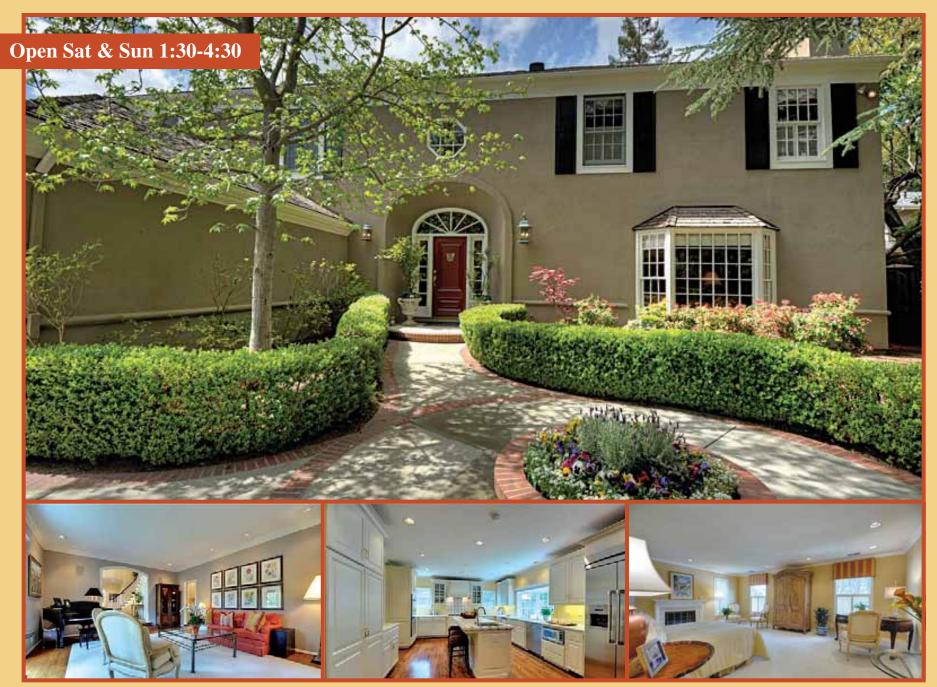

# 1870 UNIVERSITY AVENUE PALO ALTO

This stately 1929 masterpiece was designed by renowned California artisans, architect Gardner Dailey and landscape architect Thomas Church.

A testament to the enduring appeal of the classic Monterey Colonial style of architecture. the interior is classic and stylish featuring a lavish master suite with spa-inspired bathroom, and five additional bedrooms, 3 with en suite bath. An additional 1-bedroom apartment above a 3-car detached garage completes the generous accommodations, totaling over 7,700 square feet.

The 75,000 sf lot incorporates fields of lavender filling the air with fragrance, and some 150 rose bushes grace the grounds in a tapestry of perfumed color.

# Call Alan and Derk For Details

www.1870University.com