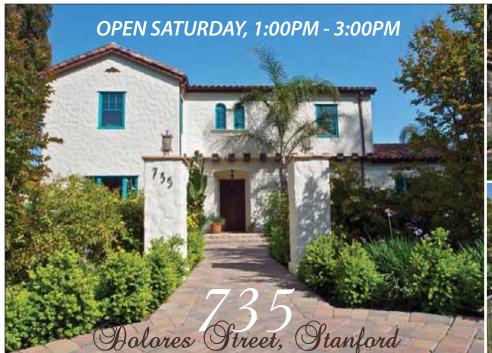

# AVAILABLE TO QUALIFIED STANFORD FACULTY/STAFF ONLY

Beautifully restored, expanded and remodeled by the current owners from 2005 to 2007, this 1927 Birge Clark Classic is a superb example of Spanish Colonial Revival architecture. Ideally located in Stanford's premier San Juan neighborhood, the stunning residence retains the original beauty of the period while providing the ultimate in modern day amenities. The spectacular, three-level home has six bedrooms, five full and two half-baths. The renovation focused on authenticity, seismic stability, state of the art systems, energy efficiency, incredible functionality and exquisite finishes creating this amazing abode of unparalleled craftsmanship.

# **Carole Feldstein**, GRI

650.917.4267 cfeldstein@cbnorcal.com DRE 00911615

Gracious living room rich in architectural detailing

Spectacular gourmet kitchen

Inviting family room opens to loggia with lovely views of magnificent gardens

First floor office, conveniently located next to a bedroom suite, ideal for in-law and/or au-pair quarters

Convenient to the master suite are four additional bedrooms, three of which offer en-suite baths designed with custom tiles.

Recreation/media room

Exercise room ready for the new owners' workout equipment

Temperature controlled wine cellar, awaiting the buyer's final finishes

Two bonus rooms requiring buyer's customization

OFFERED AT \$4,375,000 735DOLORES.COM