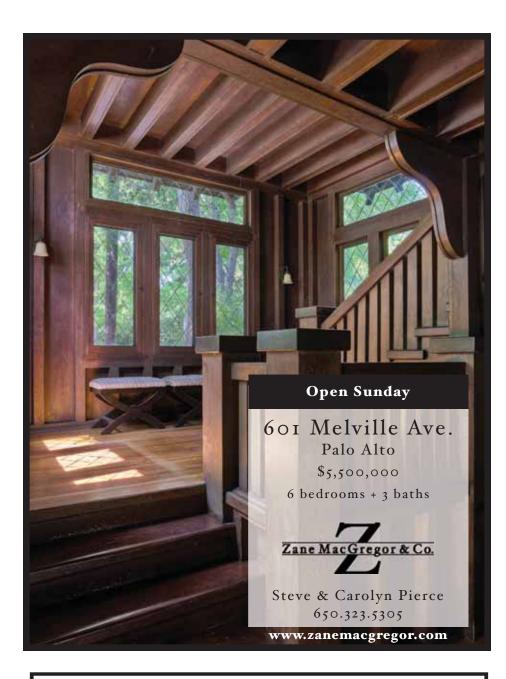

#### 354 Poe Street, Palo Alto

Rare Downtown Opportunity

## Land or New Build-to-Suit Home

#### LAND

- 10,500 sf (70 ft x 150 ft)
- Quiet wooded setting
- Four blocks to the heart of University Avenue
- \$2,368,000

#### House

- Award-winning local architect David Solnick will design / build-to-suit
- 3800 sf home: \$3,988,000
- Plans for larger home with basement also available

Steve Pierce 650.323.5305

www.davidsolnick.com Drawings available at www.zanemacgregor.com