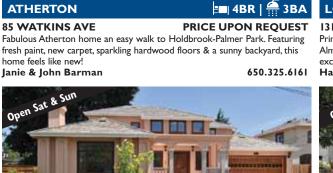

ATHERTON ... This classic Dutch Colonial 4bd/3ba home on approx. 1.8 acres features living room & family room w/ fireplace, main level master suite, pool & spa w/covered pavilion plus separate 1bd/1ba apartment.

Skip Cashin (650) 614-3500 Offered at \$5,995,000

ATHERTON.. Larger than it appears, this 5 BR/5 + BA home is situated on a level lot w/mature Oak & Redwood trees. Features formal entry, eat-in kit w/brkfast nook, bay windows, a frplc in MB & LR, Den/study, Bonus room, high ceilings & wet bar.