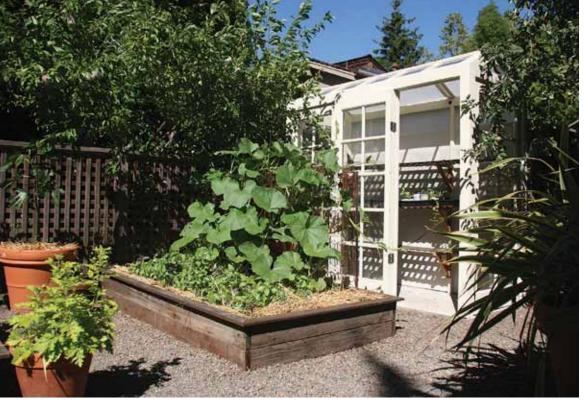

Nancy Lewis' garden, which will be on tour July 24, includes Gravenstein apples (left), plum, tangerine, pear and fig trees, as well as beds of potatoes, melons, herbs (including chocolate mint (far left)) and gourds. Her husband built the greenhouse from salvaged doors and lumber.