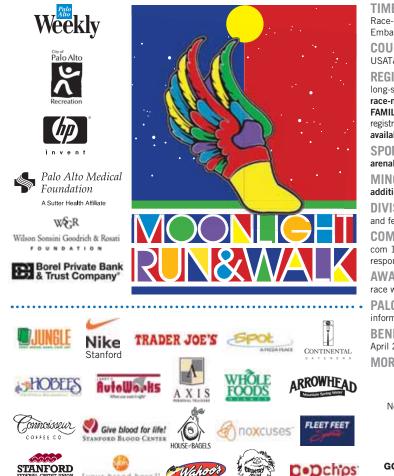

ATHERTON ... This classic Dutch Colonial 4bd/3ba home on approx. 1.8 acres features living room & family room w/ fireplace, main level master suite, pool & spa w/covered pavilion plus separate 1bd/1ba apartment.

Skip Cashin (650) 614-3500 Offered at \$5,995,000

ATHERTON.. Larger than it appears, this 5 BR/5 + BA home is situated on a level lot w/mature Oak & Redwood trees. Features formal entry, eat-in kit w/brkfast nook, bay windows, a frplc in MB & LR, Den/study, Bonus room, high ceilings & wet bar.

Guy Mongillo (650) 948-8050 Offered at \$1,999,000

Open Sun 1:30 PM to 4:30 PM • 559 Placitas Av

MENLO PARK... This lovely 5bd/4.5ba home with sepa rate cottage, is beautiful & private. Arched doorways lead to a formal dining rm & then into the kitchen with large island, granite counters & updated appliances. Dana Cappiello (650) 529-1000 Offered at \$2,595,000

MENLO PARK... Felton Gables 4BR/3.5BA Remodeled gourmet kitchen, vaulted ceilings & hardwood flrs. Family & Living rm w/fireplaces. Private backyard w/pool/spa and cottag

Offered at \$2,375,000

Tammy Cole (650) 529-2900

MENLO PARK ... Beautiful 2 story, 3BR/2BA stand alone home in 5 home development. Move-in condition! 3 fireplaces, cathedral ceiling in LR, granite kit, custom entertainment enter in FR. Close to town, restaurants, shops & train Offered at \$1,358,000 Hazel Anker (650) 948-8050

# 191 Selby Ln

Updated light-filled spaces include 4 bd,3 ba's in the main home + 1-bd gst quarters. Resort-like pool & gardens complete w/outdoor f'place, fountain, & deluxe BBQ center make this property a private oasis.

ATHERTON

Dovle F. Rundell Offered at \$3,995,000 (650) 614-3500