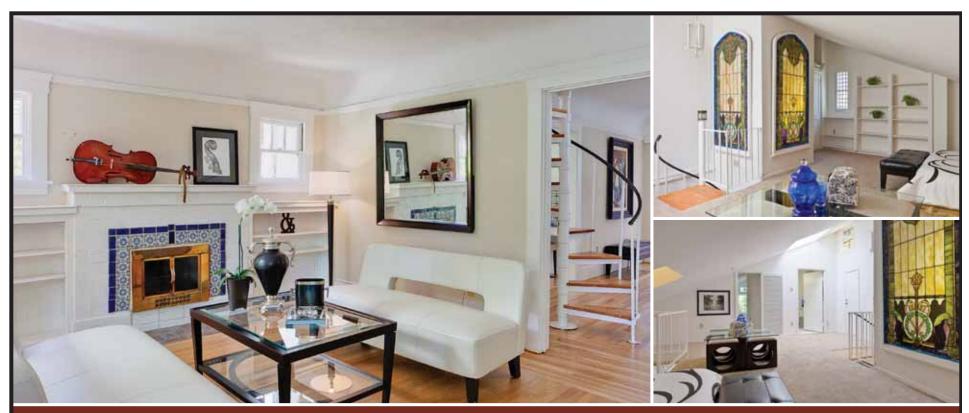

ATHERTON ... This classic Dutch Colonial 4bd/3ba home on approx. 1.8 acres features living room & family room w/ fireplace, main level master suite, pool & spa w/covered pavilion plus separate 1bd/1ba apartment.

Skip Cashin (650) 614-3500 Offered at \$5,995,000

ATHERTON.. Larger than it appears, this 5 BR/5 + BA home is situated on a level lot w/mature Oak & Redwood trees. Features formal entry, eat-in kit w/brkfast nook, bay windows, a frplc in MB & LR, Den/study, Bonus room, high ceilings & wet bar.