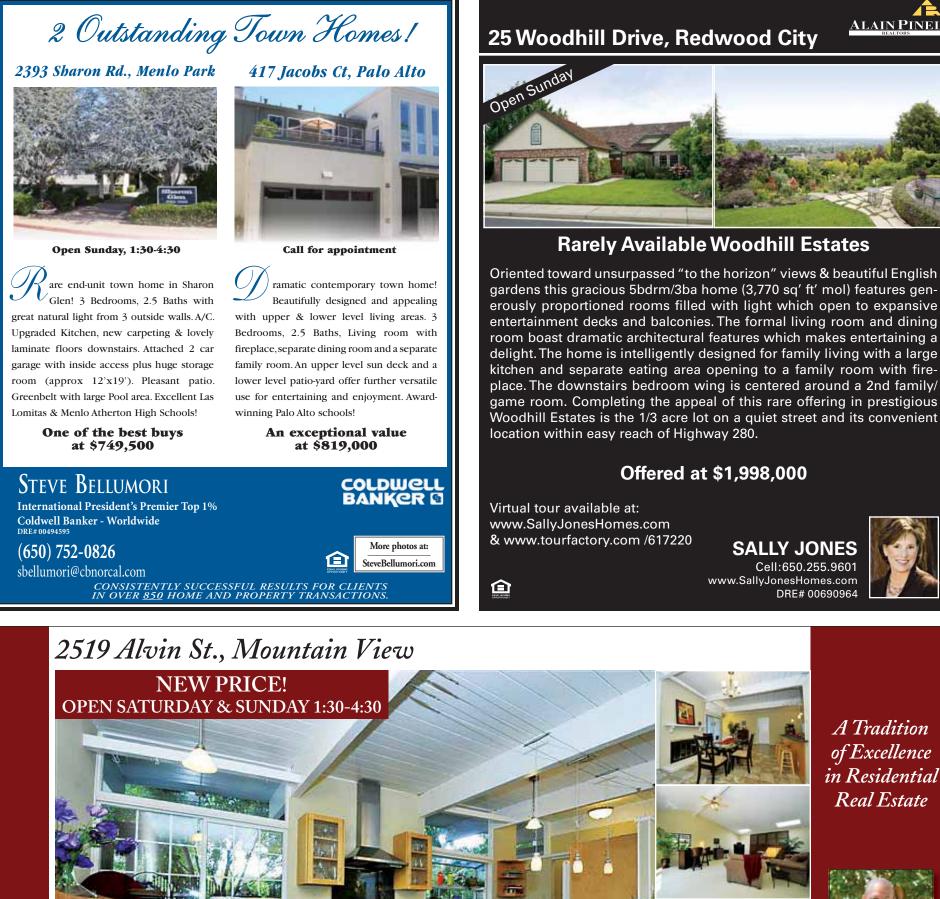

ATHERTON ... This classic Dutch Colonial 4bd/3ba home on approx. 1.8 acres features living room & family room w/ fireplace, main level master suite, pool & spa w/covered pavilion plus separate 1bd/1ba apartment.

Skip Cashin (650) 614-3500 Offered at \$5,995,000

ATHERTON.. Larger than it appears, this 5 BR/5 + BA home is situated on a level lot w/mature Oak & Redwood trees. Features formal entry, eat-in kit w/brkfast nook, bay windows, a frplc in MB & LR, Den/study, Bonus room, high ceilings & wet bar.

Guy Mongillo (650) 948-8050 Offered at \$1,999,000

Open Sun 1:30 PM to 4:30 PM • 559 Placitas Av

MENLO PARK... This lovely 5bd/4.5ba home with sepa rate cottage, is beautiful & private. Arched doorways lead to a formal dining rm & then into the kitchen with large island, granite counters & updated appliances. Dana Cappiello (650) 529-1000 Offered at \$2,595,000

MENLO PARK... Felton Gables 4BR/3.5BA Remodeled gourmet kitchen, vaulted ceilings & hardwood flrs. Family & Living rm w/fireplaces. Private backyard w/pool/spa and cottag

Offered at \$2,375,000

Tammy Cole (650) 529-2900

MENLO PARK ... Beautiful 2 story, 3BR/2BA stand alone home in 5 home development. Move-in condition! 3 fireplaces, cathedral ceiling in LR, granite kit, custom entertainment enter in FR. Close to town, restaurants, shops & train Offered at \$1,358,000 Hazel Anker (650) 948-8050

# 191 Selby Ln

Updated light-filled spaces include 4 bd,3 ba's in the main home + 1-bd gst quarters. Resort-like pool & gardens complete w/outdoor f'place, fountain, & deluxe BBQ center make this property a private oasis.

ATHERTON

Dovle F. Rundell Offered at \$3,995,000 (650) 614-3500