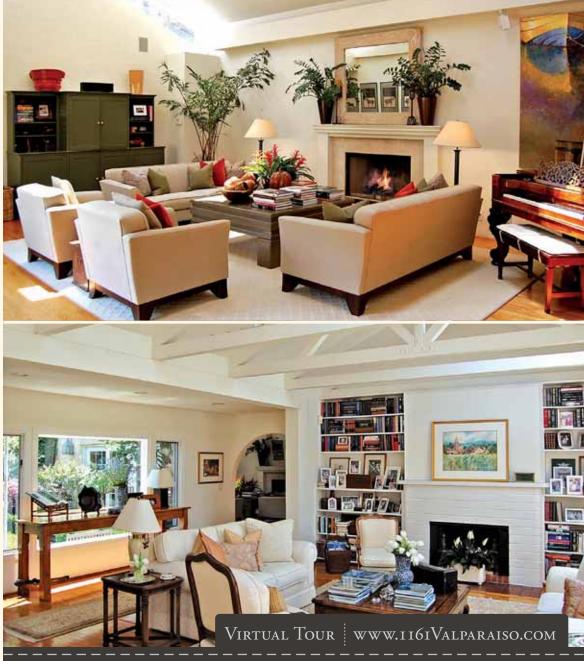

# 1161 VALPARAISO MENLO PARK

Located minutes from downtown Menlo Park, this Spanish-inspired California lifestyle home offers incredible indoor-outdoor living with an open floor plan and gorgeous natural light.

- Unique opportunity to own a rare R1 Estate property in Menlo Park (approx. .55 acres)
- Main house features 4 bedrooms and 3.5 bathrooms
- Charming separate guest studio with fireplace
- Detached 3-car garage
- Complete fencing and stucco wall with automatic gate offers total privacy
- Well with automatic sprinkler system for lawns and gardens
- Moments to downtown and access to award-winning Menlo Park schools