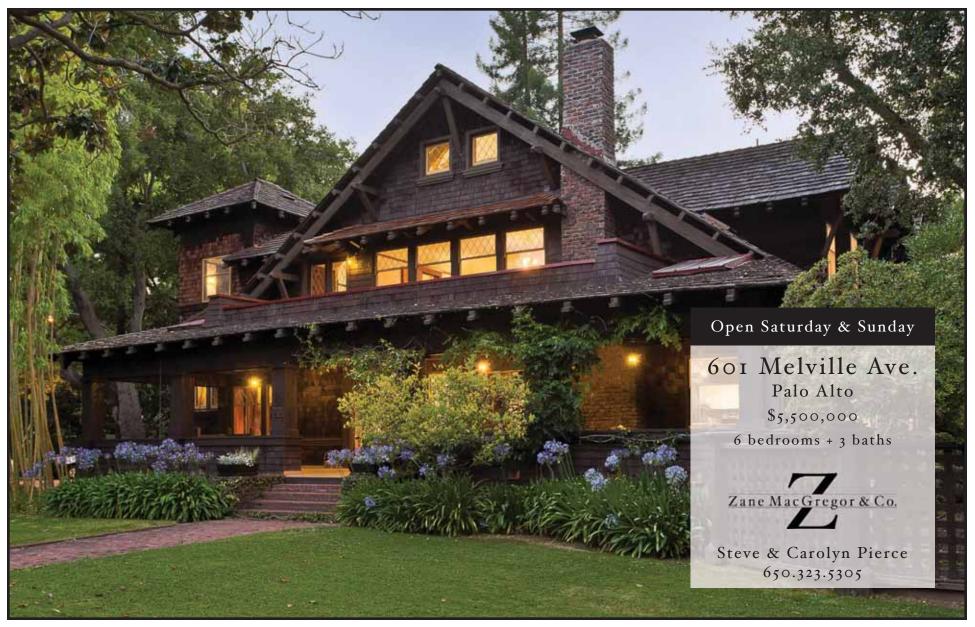

able to reach a mutual agreement to continue your tenancy, make sure it is documented in writing and signed and dated by both parties, prior to the end of your current notice to move.

I own a couple of houses that I rent out for extra income. Unfortunately, these houses are not in the best part of our town. I have a tenant living in one of the houses who must be dealing drugs or doing something else illegal because the police have arrested him several times.

Every time he is arrested he makes bail and returns to the house in a day or so. Even though he pays the rent on time, I realize that I can't continue to allow him to live in my house.

My plan is to change the locks the next time he is arrested, so that he can't come back into the house. I know that I need (continued on next page)



# RentWatch (continued from previous page)

to protect his property inside the house if I do this, but my plan is to move his belongings into a storage locker.

I can't afford a lawyer to file an eviction case, so this is my only alternative. Will I be OK if I do this?

Although your frustration and concern sounds very legitimate, your plan would almost certainly be viewed as a "constructive eviction" specifically prohibited by California Civil Code Section 789.3.

Changing the locks on a rental property along with other similar acts such as cutting off utilities, blocking physical access, or removing the doors are all acts prohibited by this statute, which imposes significant penalties for a violation. A landlord who engages in a constructive eviction may be liable to the tenant for a p