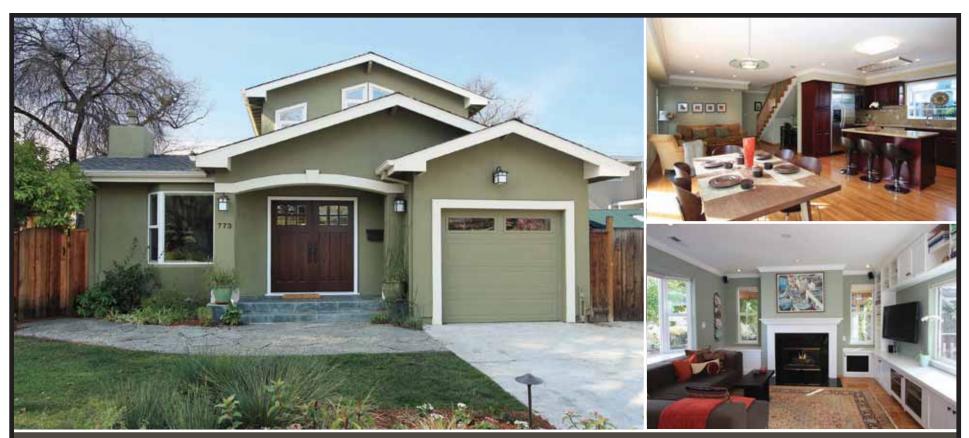

## 773 Montrose Avenue, Palo Alto **OPEN HOUSE SATURDAY & SUNDAY 1:30-4:30pm** Come and enjoy Complimentary Lattes and Catered Lunch at the Open House

## Light-filled South Palo Alto Craftsman

T estled on a quiet, tree-lined street in Charleston Gardens is this lovely 5 Bedroom, 4 Bathroom 2,511 sq. ft. (per appraisal) Craftsman home. Completely expanded and remodeled 6 years ago, the home is filled with warmth and natural light that you can feel upon entering the living room, which features a granite-surround, gas fireplace, built-in cabinets and bookshelves. The gourmet chef's kitchen, which boasts granite counters, a breakfast bar/island, custom cabinets and professional appliances, shares the great room with the family room and dining area, which opens onto a deck and flagstone patio. Two suites complete the downstairs while two bedrooms, a hall bath and master suite await upstairs. Custom finishes include designer paint, recessed Lutron lighting, hardwood floors and crown and base molding. Walking distance to Cubberly Community Center and the new JCC. Excellent Palo Alto Schools: Fairmeadow Elementary, J.L. Stanford Middle and Gunn High (buyer to verify enrollment).

List Price \$1,698,000

For video tour, more photos and information please visit www.773Montrose.com

(based on Wall Street Journal rankings)

(650) 454.8526 kendeleon@kw.com

W.KENDELEON.COM DRE# 01342140

**KELLER WILLIAMS** 