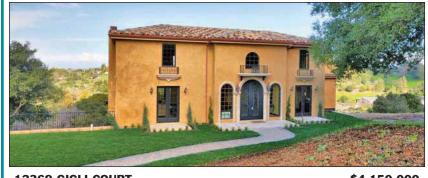

12369 GIGLI COURT..... \$4,150,000 Newly constructed Mediterranean style villa w/ sweeping views to the Bay. Located on a private cul-de-sac 5 BR/5 BA + 2 ½ BA, 4700 sq. ft., 1.5 acres, theater, wine cellar & elevator. Palo Alto schools