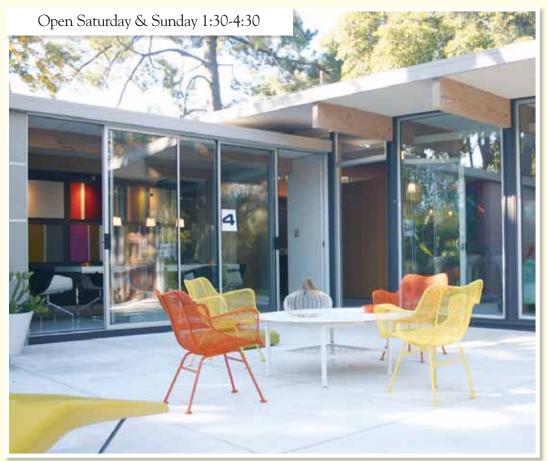

## 773 Montrose Avenue, Palo Alto **OPEN HOUSE SATURDAY & SUNDAY 1:30-4:30pm** Come and enjoy Complimentary Lattes and Catered Lunch at the Open House

## Light-filled South Palo Alto Craftsman

T estled on a quiet, tree-lined street in Charleston Gardens is this lovely 5 Bedroom, 4 Bathroom 2,511 sq. ft. (per appraisal) Craftsman home. Completely expanded and remodeled 6 years ago, the home is filled with warmth and natural light that you can feel upon entering the living room, which features a granite-surround, gas fireplace, built-in cabinets and bookshelves. The gourmet chef's kitchen, which boasts granite counters, a breakfast bar/island, custom cabinets and professional appliances, shares the great room with the family room and dining area, which opens onto a deck and flagstone patio. Two suites complete the downstairs while two bedrooms, a hall bath and master suite await upstairs. Custom finishes include designer paint, recessed Lutron lighting, hardwood floors and crown and base molding. Walking distance to Cubberly Community Center and the new JCC. Excellent Palo Alto Schools: Fairmeadow Elementary, J.L. Stanford Middle and Gunn High (buyer to verify enrollment).

List Price \$1,698,000

For video tour, more photos and information please visit www.773Montrose.com

(based on Wall Street Journal rankings)

(650) 454.8526 kendeleon@kw.com

W.KENDELEON.COM DRE# 01342140

**KELLER WILLIAMS** 