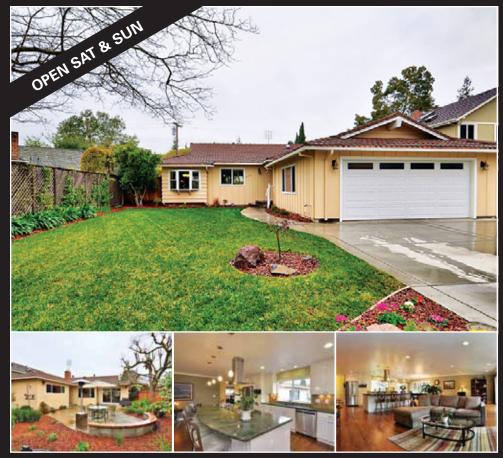

for \$2,549,000

## 2181 CAMINO A LOS CERROS, MENLO PARK



#### WONDERFULLY UPDATED

- 3 bedrooms, 2 bathrooms
- Large master suite
- Remodeled kitchen
- Spacious family room
- Hardwood floors
- Central air conditioning
- Mature landscaped grounds

Listed by: Tim Foy Offered at: \$1,395,000

## 957 CHANNING AVENUE, PALO ALTO



### RARE PALO ALTO FIND!

- One bed, one bath cottage
- Desirable Crescent Park
- Bathroom remodeled in 2008
- Quiet cul-de-sac
- Prestigious Palo Alto schools
  Walking distance to
- Walking distance to downtown

### Listed by: Jane Volpe Offered for \$825,000

DRE# 00849721

Midtown Realty, Inc. 2775 Middlefield Rd, Palo Alto, CA 94306 Phone: (650)321-1596 Fax: (650)328-1809

Page **38** • February 19, 2010 • Palo Alto Weekly



## 250 Davenport Way, Palo Alto



This bright South Palo Alto home was extensively remodeled in 2008, creating a sparkling, contemporary setting with a warm and welcoming ambiance. The original kitchen, living and dining rooms were dramatically transformed in a stunning "Great Room" with gourmet kitchen, large dining area and spacious living room. Dual pane windows, new water heater, recessed lighting, crown and base molding, new driveway, sun-tubes, high granite finishes plus Ethernet and media wiring are just a few of the new features of this home.

- Four bedrooms and two remodeled full baths
- Gorgeous kitchen with expansive work/dining island
- Large dining area with bay window and built-in window seat
- Spacious living room features a corner gas fireplace
- Gleaming hardwood floors throughout most of the home
- Fre