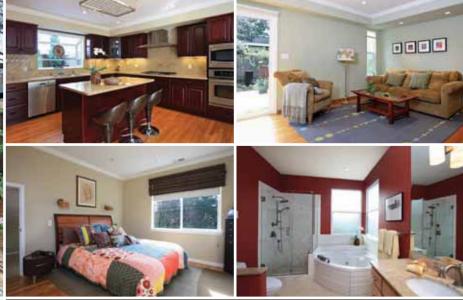

## 773 Montrose Avenue, Palo Alto **OPEN HOUSE SATURDAY & SUNDAY 1:30-4:30pm** Come and enjoy Complimentary Lattes and Catered Lunch at the Open House

## Light-filled South Palo Alto Craftsman

T estled on a quiet, tree-lined street in Charleston Gardens is this lovely 5 Bedroom, 4 Bathroom 2,511 sq. ft. (per appraisal) Craftsman home. Completely expanded and remodeled 6 years ago, the home is filled with warmth and natural light that you can feel upon entering the living room, which features a granite-surround, gas fireplace, built-in cabinets and bookshelves. The gourmet chef's kitchen, which boasts granite counters, a breakfast bar/island, custom cabinets and professional appliances, shares the great room with the family room and dining area, which opens onto a deck and flagstone patio. Two suites complete the downstairs while two bedrooms, a hall bath and master suite await upstairs. Custom finishes include designer paint, recessed Lutron lighting, hardwood floors and crown and base molding. Walking distance to Cubberly Community Center and the new JCC. Excellent Palo Alto Schools: Fairmeadow Elementary, J.L. Stanford Middle and Gunn High (buyer to verify enrollment).

List Price \$1,698,000

For video tour, more photos and information please visit www.773Montrose.com

(based on Wall Street Journal rankings)

(650) 454.8526 kendeleon@kw.com

W.KENDELEON.COM DRE# 01342140

**KELLER WILLIAMS** 