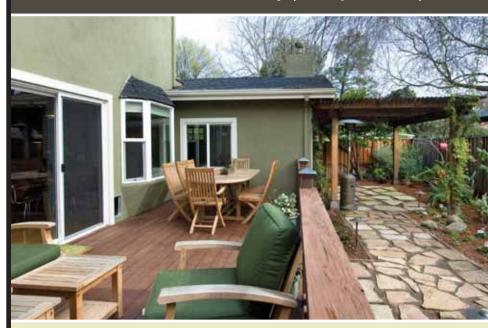

## 773 Montrose Avenue, Palo Alto **OPEN HOUSE SATURDAY & SUNDAY 1:30-4:30pm** Come and enjoy Complimentary Lattes and Catered Lunch at the Open House

## Light-filled South Palo Alto Craftsman

T estled on a quiet, tree-lined street in Charleston Gardens is this lovely 5 Bedroom, 4 Bathroom 2,511 sq. ft. (per appraisal) Craftsman home. Completely expanded and remodeled 6 years ago, the home is filled with warmth and natural light that you can feel upon entering the living room, which features a granite-surround, gas fireplace, built-in cabinets and bookshelves. The gourmet chef's kitchen, which boasts granite counters, a breakfast bar/island, custom cabinets and professional appliances, shares the great room with the family room and dining area, which opens onto a deck and flagstone patio. Two suites complete the downstairs while two bedrooms, a hall bath and master suite await upstairs. Custom finishes include designer paint, recessed Lutron lighting, hardwood floors and crown and base molding. Walking distance to Cubberly Community Center and the new JCC. Excellent Palo Alto Schools: Fairmeadow Elementary, J.L. Stanford Middle and Gunn High (buyer to verify enrollment).

List Price \$1,698,000

For video tour, more photos and information please visit www.773Montrose.com

(based on Wall Street Journal rankings)

(650) 454.8526 kendeleon@kw.com

W.KENDELEON.COM DRE# 01342140

**KELLER WILLIAMS** 