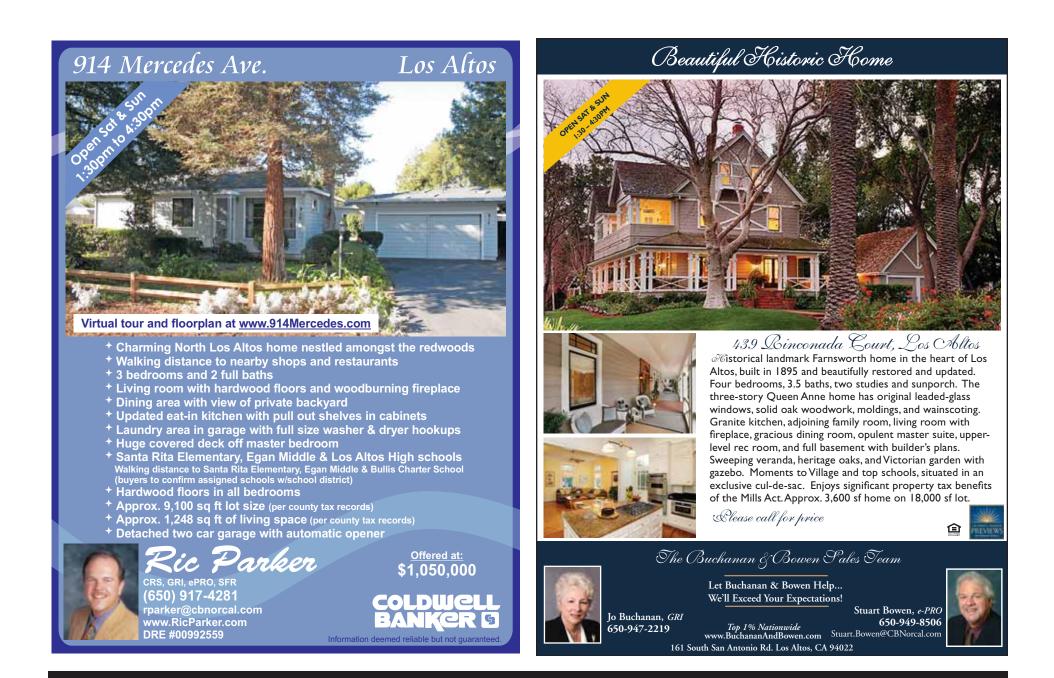

yard.

> Listed by: Tim Foy Offered for \$2,549,000

## 2181 CAMINO A LOS CERROS, MENLO PARK



#### WONDERFULLY UPDATED

- 3 bedrooms, 2 bathrooms
- Large master suite
- Remodeled kitchen
- Spacious family room
- Hardwood floors
- Central air conditioning
- Mature landscaped grounds

Listed by: Tim Foy Offered at: \$1,395,000

## 957 CHANNING AVENUE, PALO ALTO



### RARE PALO ALTO FIND!

- One bed, one bath cottage
- Desirable Crescent Park
- Bathroom remodeled in 2008
- Quiet cul-de-sac
- Prestigious Palo Alto schools
  Walking distance to
- Walking distance to downtown

### Listed by: Jane Volpe Offered for \$825,000

DRE# 00849721

Midtown Realty, Inc. 2775 Middlefield Rd, Palo Alto, CA 94306 Phone: (650)321-1596 Fax: (650)328-1809

Page **38** • February 19, 2010 • Palo Alto Weekly



## 250 Davenport Way, Palo Alto



This bright South Palo Alto home was extensively remodeled in 2008, creating a sparkling, contemporary setting with a warm and welcoming ambiance. The original kitchen, living and dining rooms were dramatically transformed in a stunning "Great Room" with gourmet kitchen, large dining area and spacious living room. Dual pane windows, new water heater, recessed lighting, crown and base molding, new driveway, sun-tubes, high granite finishes plus Ethernet and media wiring are just a few of the new features of this home.

- Four bedrooms and two remodeled full baths
- Gorgeous kitchen with expansive work/dining island
- Large dining area with bay window and built-in window seat
- Spacious living room features a corner gas fireplace
- Gleaming hardwood floor