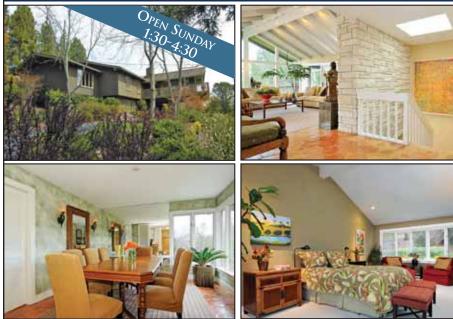

### Oben Sunday 1:30 to 4:30 • 439 Lakeview Wy.

Exquisite 5BR/4BA Contempo gazing out at the mtns. Stunning home offering a deck with idyllic valley view, plus a family room. Lots of space. 3-car garage. This elegant home will delight you. Superb styling and lovely features.

Tahereh Vahdatpour Offered at \$2,395,000 (650) 614-3500

This spacious and charming home is located in the heart of the Mt Carmel neighborhood. 4BD/2BA with bonus room. The home has been freshly painted and has plenty of storage with built-in cabinets and shelving. Detached 2-car garage.