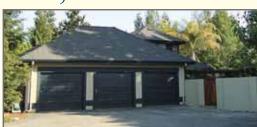

## **'CANVASSING'** THE NEIGHBORHOOD GARAGE DOORS, EXTERIOR WALLS OFFER OUTLETS FOR ARTISTIC EXPRESSION

The brown bear-head totem, top, on this Los Altos garage door symbolizes the Native American clan of Jimmy Simmons. Above, a large, fire-breathing dragon draws the eye to the Southampton Drive garage door of local architect Judith Wasserman.

Jimmy Simmons and Karen Rudolph chose a mural depicting a message with history behind it on their garage door in Los Altos.

The mural is a cutout of a brown bear-head and the background painted in latex. It depicts Simmons' totem. Simmons is a northwest Native American who belongs to Confederated Tribes of Grand Ronde, Oregon.

### Garage art (continued from previous page)

The totem is a symbol of a person's clan in the Native American culture, Rudolph said. Now people have their own individual totems.

"It is kind of like a spiritual metaphor," she added. "And when you put up a totem, you have to have a party. It is part of the tradition.'