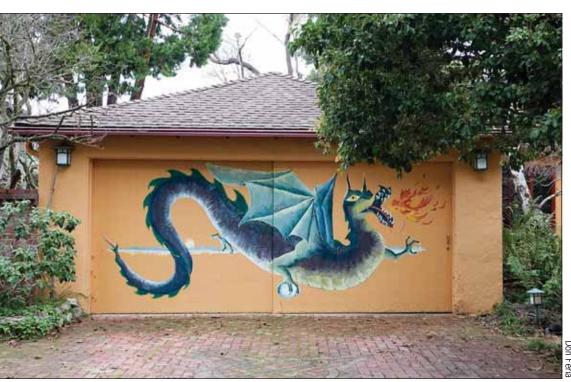

## **'CANVASSING'** THE NEIGHBORHOOD GARAGE DOORS, EXTERIOR WALLS OFFER OUTLETS FOR ARTISTIC EXPRESSION

The brown bear-head totem, top, on this Los Altos garage door symbolizes the Native American clan of Jimmy Simmons. Above, a large, fire-breathing dragon draws the eye to the Southampton Drive garage door of local architect Judith Wasserman.

### by Mike Lata

fire-breathing dragon with outstretched wings, a Madon-na and Child, mythical Greek creatures and Indian totems - all grace garage doors or nearby walls. The painted murals make these homes really stand out.

A garage door does not have to be just a place to hide a car or household wares, but it can also be a canvas of artwork — often communicating historical, cultural or mythological meanings.

That large fire-breathing dragon lives on a garage door on Southampton Drive in Leland Manor. The owner and artist, Judith Wasserman, tried out many murals on her garage door before settling for this dragon. "I always liked dragons and the previous mural was too cute," she said

The dragon is reaching out with one talon while another talon holds an egg as it flies.

"Lots of people think of dragons as male and I thought it would be interesting to have a female mother that is a dragon," Wasserman said. (continued on page 39)