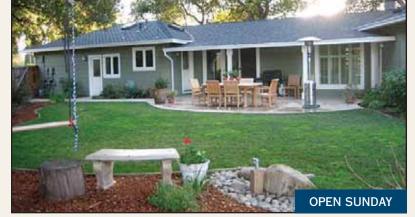

## **301 Stockbridge Avenue, Atherton**

### **Outstanding Opportunity** in West Atherton

Custom contemporary constructed in 1965 with a flexible floorplan and room for expansion. This two story home features a large rumpus room/second family room on the ground floor with attached bath suitable as a rental with a separate entrance or for additional living space. With loads of light this recently painted home has gleaming hardwood floors and vaulted beamed ceilings creating a clean palette for your decorating style. This residence also features:

- Four bedrooms- master suite has
- air/conditioning Three and one half bathrooms
- Pine paneled family room with beam
- ceilings and built in cabinetry · Kitchen with corian countertops
- · Den/library with built-in shelving and cabinetry

Jeannah Hun

arel Hunt Robi

living space • Fenced swimming pool

Formal dining area

• Lower-level family room/additional

• Detached two car garage-480 sq. ft.

• 3050 sq. ft. per RealQuest • Lot size- 42,994 sq. ft. per RealQuest

Leannah Hunt International President's Elite Team 2008 Realtor of the Year - for the Palo Alto District

Laurel Hunt Robinson o: 650/752.0735 c: 650/269.7266 e: laurel.robinson@cbnorcal.com onal leadership. Unmatched knowledge of the Midpeninsula's neighborhoods. Exceptional personal service.