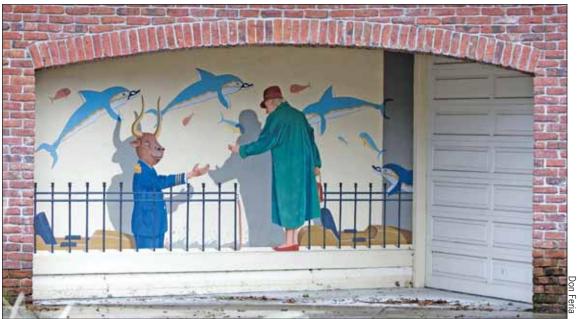

### Home & Real Estate

A mural with Cretan themes — including the Minotaur and dolphins — painted by Greg Brown, graces the wall next to this Crescent Park garage.

ern-day Palo Alto setting is a way some residents depict their murals. Costa and Julie Sevastopoulos

have meshed Greek mythology with

joy-ride fun in a mural on their Forest Avenue front wall called "The Big Ride," painted by Palo Alto muralist Greg Brown. The mural shows a woman being greeted by a Minotaur dressed in a carnival uniform as she enters a ride.

Costa Sevastopoulos is a Greek native born in Athens whose mother is from Crete. This mural is based on the Cretan myth of princess Ariadne, a labyrinth and the Minotaur called "Theseus and the Minotaur." The Minotaur is half bull, half

Sevastopoulos said the aim was to show a message that did not depend on knowledge of the myth, but applies to any setting.

"Greg Brown wanted to combine street with myth," she said. "The woman could be any woman off the street. She is perhaps the older version of Ariadne returning or perhaps a person stepping off the street into this ride."

The mural also shows dolphins jumping over the woman and Mi-

notaur because dolphins are part of the murals of Crete, she said. They are replicas of the dolphins depicted on a famous ancient Knossos, Crete, mural called "The Dolphins."