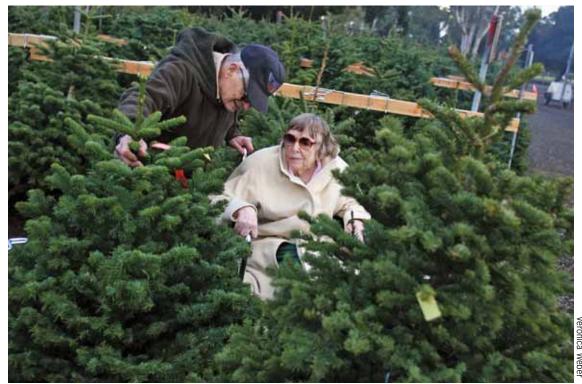

#### Open Sun 1:30-4:30 • 7 Northview Wy

& parks.

Alovelyview goes with this distinctive 4BR/3BA Traditional-

Offered at \$2,999,000

仓

Norm Stein and his wife Dorothy Mackenzie pick out a Christmas tree at the lot run by the Kiwanis Club of Menlo Park on El Camino Real.