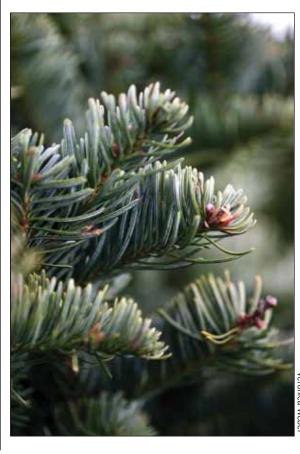

A string of purple and red LED lights, above, add to the holiday spirit while lowering energy use on this decorated Palo Alto home. Left, cut Christmas trees, such as these noble fir branches, don't negatively impact the eco-system, because they are farmed and ultimately composted.