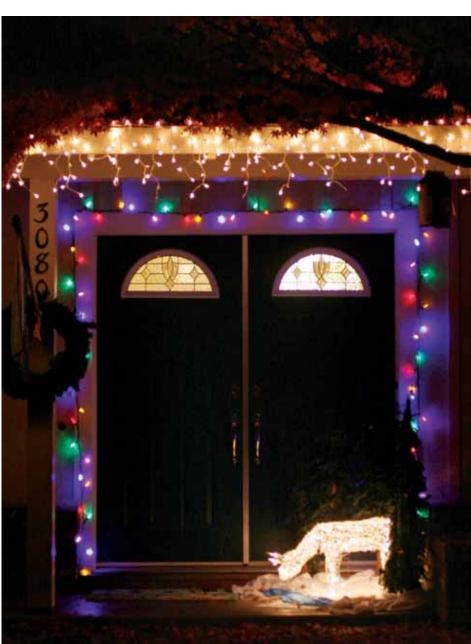

A string of purple and red LED lights, above, add to the holiday spirit while lowering energy use on this decorated Palo Alto home. Left, cut Christmas trees, such as these noble fir branches, don't negatively impact the eco-system, because they are farmed and ultimately composted.