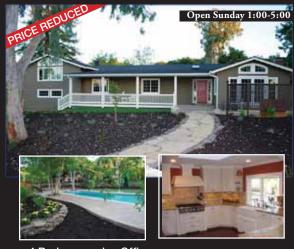

# Open SAT/SUN 1:30-4:30 • 3658 Louis Rd. Entertainers Dream! 3BD/2BA with stunningly remod-

eled kitchen, updated master, fabulous pool w/fountains & custom stone work. Highly desireable Palo Alto schools. A must see!

Offered at \$1,398,000 Kristin Cashin (650) 614-3500