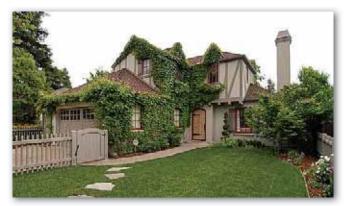

# NEIGHBORHOOD SNAPSHOT

bring meals when they are sick, pick up their neighbor's newspaper when they are gone and babysit

their neighbor's children. Surrounded by North California Avenue and Or-egon Expressway and by Louis and Greer roads, the three neighborhood streets — Elsinore Drive, Elsinore Court and El Cajon - appeal to newcom-(continued on page 49)

### A community with a small-village feeling

The 44 Chinese elm trees, above, that line Elsinore Drive are a defining feature of Triple El. Homes on Elsinore Court, left, and Elsinore Drive, as well as El Cajon define the neighborhood of 'contemporary' Éichler homes.