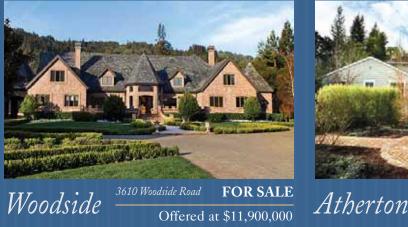

PALO ALTO (650) 853-7100 SAN CARLOS (650) 598-4900 SAN MATEO (650) 343-3700 BURLINGAME (650) 340-9688

ATHERTON -Traditional 6+BR/4+BA 1-Year new home. LR & DR both have fireplaces, 2 Master Bedroom Suites, 1 ground floor bedroom & wine cellar. Hardwood & tile flooring & guest quarters. Den & bonus rm. BBQ Area, patio & 3-Car attached garage. Offered at \$8,250,000