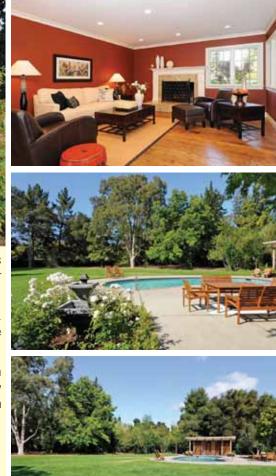

### A community with a small-village feeling

The 44 Chinese elm trees, above, that line Elsinore Drive are a defining feature of Triple El. Homes on Elsinore Court, left, and Elsinore Drive, as well as El Cajon define the neighborhood of 'contemporary' Éichler homes.