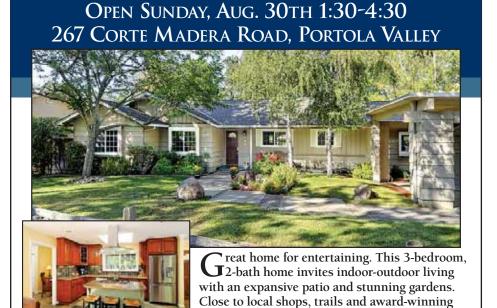

### PORTOLA VALLEY

Prime, Westridge view lot, near Alpine Rd. Spectacular views to Bay, Mt Diablo & Southeast mountains. Plans approved by Town of Portola Valley for 4 BD/4BA home. Minutes to Ladera shopping & Hwy 280. Sewer is at the lot line.

Offered at \$2,950,000 Elizabeth Daschbach (650) 614-3500