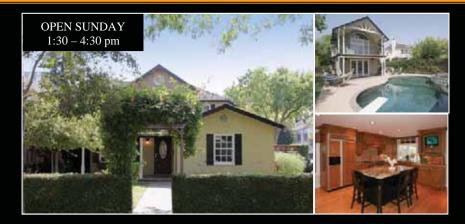

hen w/center island, formal dining rm, living rm, library, theatre rm, family rm w/built-in entertainment



SERENE ELEGANCE. \$4,795,000 Private estate with views of the bay & city lights from almost every room. Features include: 5BR/3.5BA, chef's gourmet kitchen which opens to spacious family room w/views, formal dining room, sep. step-down living room, indoor laundry room, exercise room, & wine storage.



system, sep. in-law qrtrs. Pool & spa, sprawling lawns, patios, cabana, gazebo. 5-car garage This ideal 1.18AC cul-de-sac lot is graced with luscious mature trees. The property offers privacy & tranquility. Sewer

> Worldwide Referral and Global Internet Exposure. Go to www.campi.com for a complete search 195 S. San Antonio Rd., Los Altos • 650.941.4300

## Custom Home Near Stanford



## 134 Park Avenue, paloAlto

- 5 bedrooms, 4.5 baths, office + exercise room
- $3,600 \pm SF$  plus  $600 \pm SF$  garage with separate workshop area
- Exquisite gourmet kitchen
- Two spacious family rooms
- Black bottom pool, spa, built-in BBQ and covered patio



- outdoor access Hardwood floors, crown
- molding, & recessed lighting
- 1 block to Stanford University
- Near California Ave shopping

*Offered at \$2,475,000* 



## Sherry Bucolo 650.207.9909 sbucolo@apr.com

## www.134ParkAvenue.com



- Charming Carmel Rancher in N. Los Altos!
- 3 Bedrooms/2 Bathrooms
- 1,806 +/- SF living space & 9,583 +/- SF lot
- Formal living/dining room with gas fireplace
- Spacious chef's kitchen with breakfast nook
- Large master suite

Offered at \$1,350,000

www.680Torwood.com **Open Saturday &