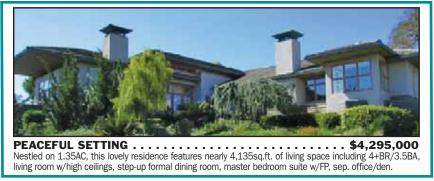

EST This breathtaking approx. 15,000 sq.ft. estate situated on 3.39AC is nestled against a 20AC preserve. Superior finishes & an array of amenities include 6BR/6.5BA, 7 fireplaces, library, family room, game room, pub room, exercise room, & a garage w/ample space for 8.10 vehicles. Sep. 2BR/2BA guest house, tennis court, pool, spa, & outdoor fireplace. Top rated Palo Alto Schools.

Kitchen w/center island, formal dining rm, living rm, library, theatre rm, family rm w/built-in entertainment



SERENE ELEGANCE. \$4,795,000 Private estate with views of the bay & city lights from almost every room. Features include: 5BR/3.5BA, chef's gourmet kitchen which opens to spacious family room w/views, formal dining room, sep. step-down living room, indoor laundry room, exercise room, & wine storage.



system, sep. in-law qrtrs. Pool & spa, sprawling lawns, patios, cabana, gazebo. 5-car garage This ideal 1.18AC cul-de-sac lot is graced with luscious mature trees. The property offers privacy & tranquility. Sewer

> Worldwide Referral and Global Internet Exposure. Go to www.campi.com for a complete search 195 S. San Antonio Rd., Los Altos • 650.941.4300

## Custom Home Near Stanford



## 134 Park Avenue, paloAlto

- 5 bedrooms, 4.5 baths, office + exercise room
- $3,600 \pm SF$  plus  $600 \pm SF$  garage with separate workshop area
- Exquisite gourmet kitchen
- Two spacious family rooms
- Black bottom pool, spa, built-in BBQ and covered patio



- outdoor access Hardwood floors, crown
- molding, & recessed lighting
- 1 block to Stanford University
- Near California Ave shopping

*Offer