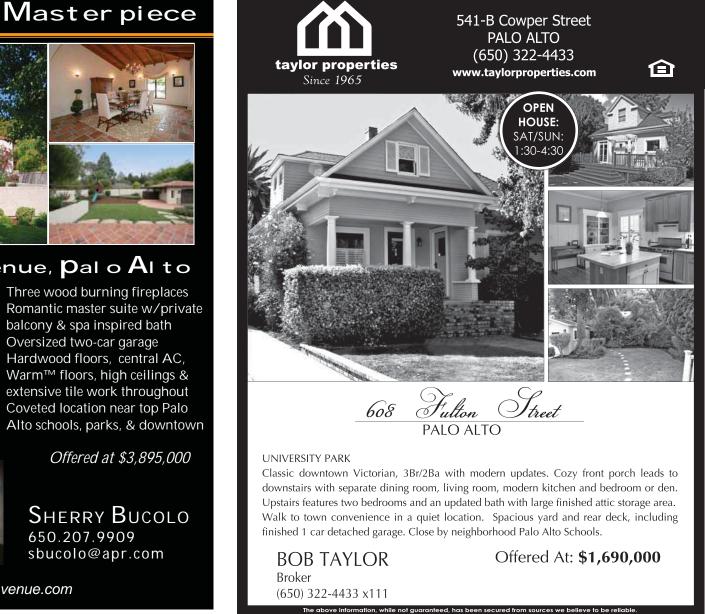

## 730 Ashby Drive, Palo Alto

This extraordinary home is located in the prestigious Crescent Park neighborhood just moments from downtown and with easy access to commute routes. With approximately 3,125 sf of living space, this large 4 bedroom and 2.5 bath home will make anybody feel comfortable. The Grand living room showcases the Tudor styling of the home with dramatic arched wood-paned glass windows plus Cathedral ceiling with hand hewn beams. Large gourmet kitchen with granite countertops and gleaming hardwood floors. The approximately 7,150 sf lot features a serene backyard with lush landscaping and trellised dining area. Offered at \$2,695,000

**ROD CREASON** BROKER ASSOCIATE, e-PRO Cell: 650-255-2977 Rod@RodCreason.com www.RodCreason.com

Home sales are provided by California REsource, a real estate information company that obtains the information from the County Recorder's Office. Information is recorded from deeds after the close of escrow and published within four to eight weeks.