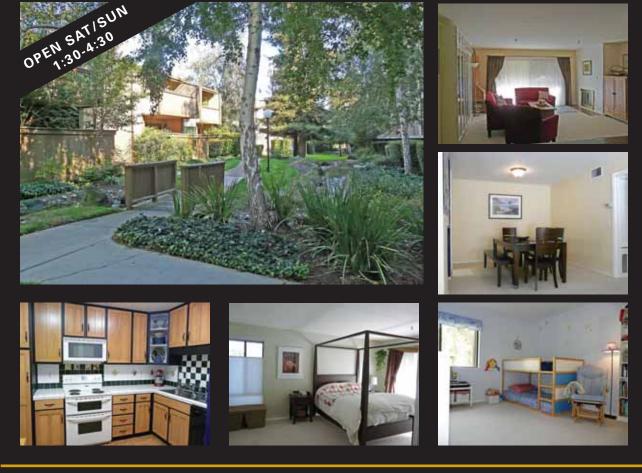

## 2156 Sterling Avenue, Menlo Park

## Carmel Cottage Style with Extraordinary Gardens Fully renovated and expanded

- just over one year ago
- 2 bedrooms and 2 beautifully finished bathrooms
- Finely finished oak hardwood floors throughout
- Spacious living room with Rumford-style, gas-log fireplace and marble surround
- Elegantly appointed formal dining room

**Coldwell Banker** 

#4, Internationally

- Central hallway with full wall of built-in library shelves
- Farmhouse-style kitchen showcases abundant cabinetry in a designerselected color, white CaesarStone counters, quality appliances, and sky-lit breakfast or office nook that opens to the rear deck

- Master bedroom suite with a wall of windows overlooking the tranquil garden setting and luxuriously appointed bathroom
- Fully finished one-car garage with extensive built-in cabinetry and laundry area
- Fenced front yard with level lawn and rose garden bordering a driveway of interlocking pavers
- Exceptional rear gardens present a surprisingly private and tranquil setting with flagstone patio beneath a majestic willow tree, strolling paths, and lush foliage hand-selected to complement the home's character
- Top-rated Las Lomitas School District

## Offered at \$1,295,000

Том LEMIEUX  $\infty$ ASSOCIATES

650 329 6645 tlemieux@cbnorcal.com tomlemieux.com