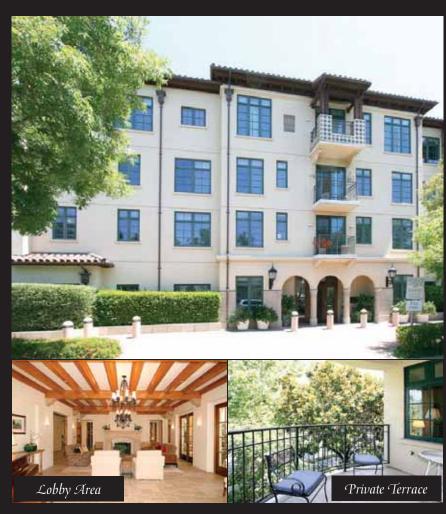

The Cummings Park development of lofts and townhouses, located in a corner of the Ravenswood 101 shopping center in East Palo Alto, is built around a central courtyard, with room for private tables and chairs and barbecues.

# Going, going...

East Palo Alto townhomes offered at auction

#### by Carol Blitzer

hile "location, location, location" may be Realtors' mantra, "bargain, bargain, bargain" may trump that when 23 luxury East Palo Alto townhomes are auctioned off June 29.

The lofts and townhomes at Cummings Park, located in a corner of the Ravenswood 101 shopping center (near Office Depot), sit on the third floor of a mixed-use building, with retail on the first floor and office space on the mezzanine.

The project features a full underground garage, with one parking space for each loft and two for each townhouse.

"It's probably one of the highest quality ones on the Peninsula," Hunter said, noting "we tried to make the courtyard with a European flair. People are surprised when they walk up to the podium and see a little town.'

Outside each unit is space for a table and chairs and a small bar-

(continued on page 3)