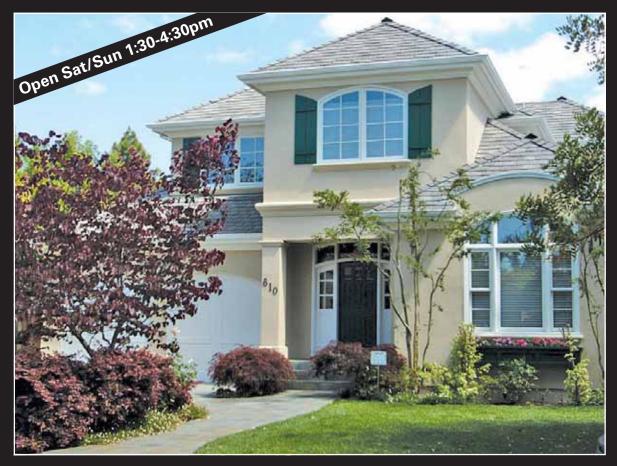

## 810 Bruce Drive, Palo Alto

Offered at \$2,350,000

## **Magnificent Custom Home**

Welcome to this exquisite Palo Alto estate situated on approximately 7,012 square feet of meticulous landscaped grounds. Custom built in 2000 with amazing attention to detail, this stunning four bedroom, three bath home presents elegance and modern functionality with approximately 2,600 square feet of living space. The generously proportioned rooms flow easily through this two level floor plan. Accents throughout the home such as maple china cabinetry in the dining area, fireplace and hearth in the living room, limestone entry with dramatic foyer and an elegant grand staircase with wrought iron railing are sure to please the most discerning tastes.

- Interlock cobblestone pavers on driveway
- Connecticut Blue stone accents entry porch and walk
- Exterior stucco smooth sanded finish
- Roofing Renaissance Grey Hardi slate
- Limestone patio with directional steps accent rear courtyard
- •Two piece crown molding in living room
- Integrated audio system equipped with pre-wired speakers in exterior courtyard, dining room, living room and master bedroom
- Kitchen with top of the line stainless steel appliances
- Voice activated first and second floor security system on all windows, motion detectors in first and second floor halls
- Dual pane windows throughout