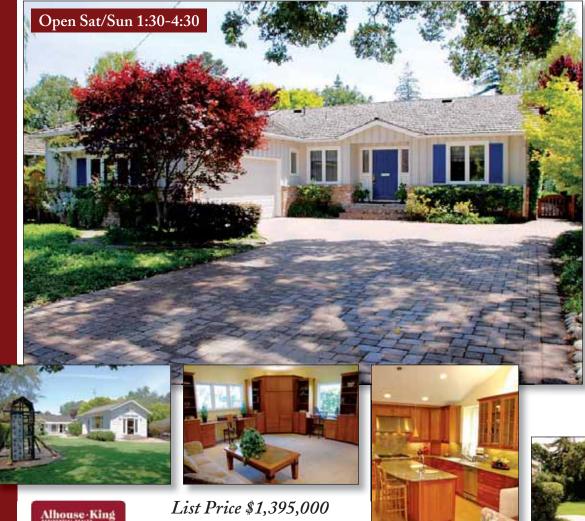

w.judyandsheri.com







- 4 bedrooms, 3.5 bathrooms plus office with over 4,057 +/- Sq. Ft.
- · Stunning rear grounds with level lawn, outdoor kitchen and koi pond
- · Entertainer's family room with vaulted ceilings and party bar
- Newer gourmet kitchen with granite counter tops and breakfast nook
- Dedicated office/library with french doors to private deck
- · Media bonus room outfitted for the ultimate home theatre
- Master bedroom suite with fireplace and french doors to zen garden
- Attached three-car garage with workbench and storage
- Cul-se-sac just blocks from the village
- Offered at \$2,595,000

**Open Saturday & Sunday** 



www.305SGordon.com



**David Troyer** 

Los Altos & Hills Specialist

650.722.0012

david@troyer.com www.DavidTroyer.com



## 542 Bay Road, Menlo Park



#### Elegance, Comfort, Convenience in Menlo Oaks!

Presiding over 13,000 sf of lush

grounds in the desirable Menlo Oaks neighborhood, this wonderful home blends European elegance with charming country living. The timeless appeal of the 3-bedroom, 2.5-bath residence, including a guest house, begins with paver terraces and lush gardens, then continues inside where the light filled interior features oak and maple floors, oversized Douglas fir wood doors, and numerous operational skylights that present a refined yet relaxing ambiance. The living and dining room ensemble boasts a gas-log fireplace and a wall of windows with sliding glass doors to the rear terrace, providing the perfect opportunity for al fresco enjoyment. Catering it all is a remodeled granite and cherry finished chef's kit