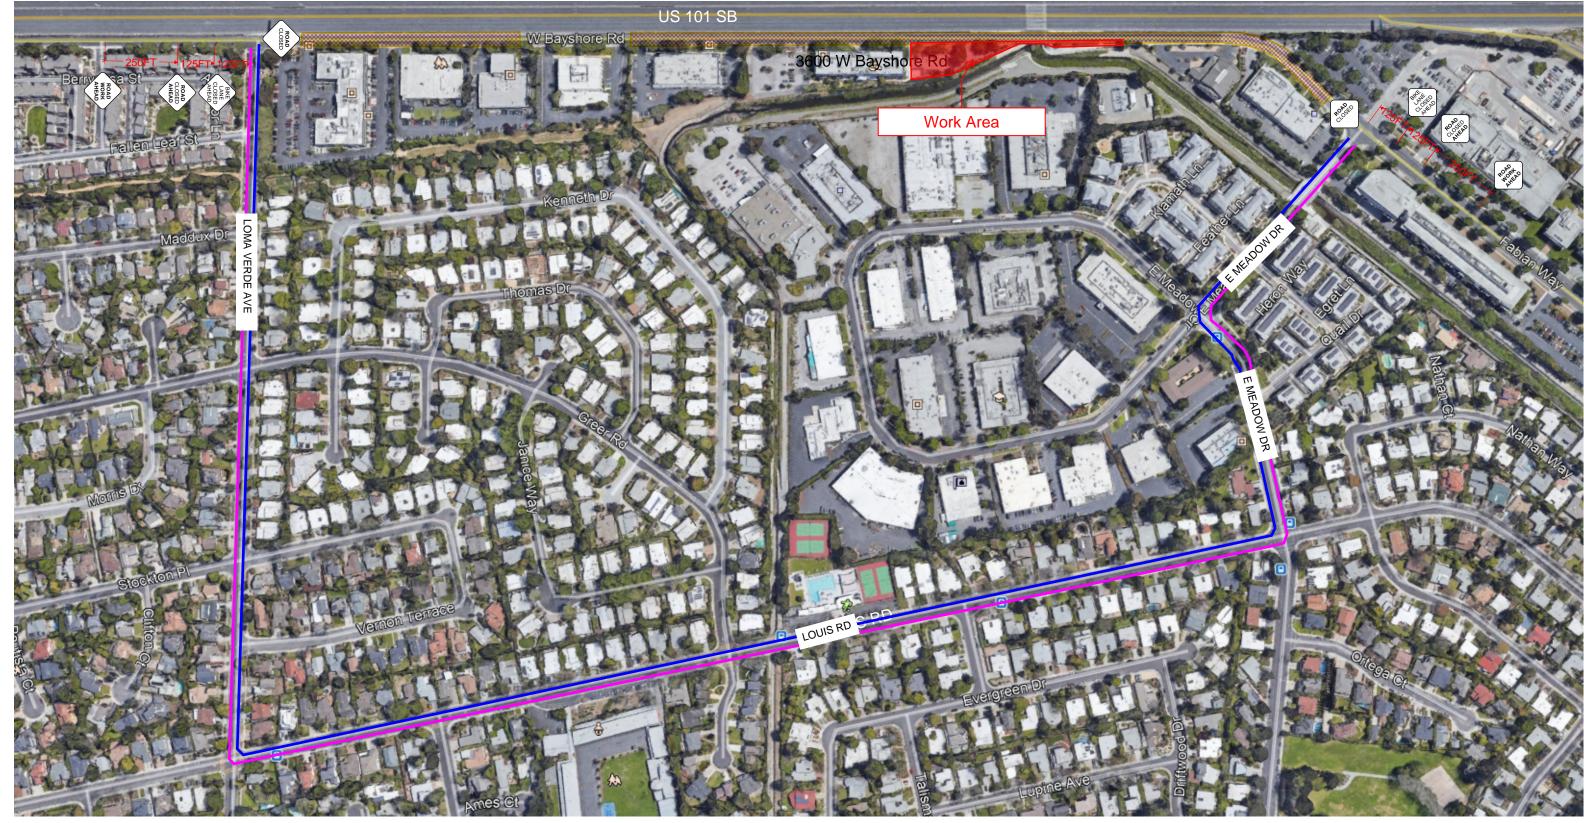

## WEST BAYSHORE ROAD FULL CLOSURE DETOUR THURSDAY, APRIL 29 AT 08:00PM - FRIDAY, APRIL 30 AT 06:00AM

## NOTES:

4

- 1. TRAFFIC CONTROL PLAN TO FOLLOW CURRENT CA MUTCD. 2. 28" RETROREFLECTIVE TRAFFIC CONES, RETROREFLECTIVE SIGNAGE AND FLASHING BEACONS REQUIRED FOR TRAFFIC CONTROL DURING HOURS OF DARKNESS.
- 3. ROAD CLOSED SIGNS TO BE MOUNTED ON TYPE 3 BARRICADES
- 4. CERTIFIED FLAGGERS WILL BE PRESENT ON THE GROUND TO ASSIST WITH DIRECTING LOCAL TRAFFIC THROUGH TO BUSINESSES, AS NEEDED.
- 5. WEST BAYSHORE ROAD SPEED LIMIT 35MPH.
- 6. THIS TRAFFIC PLAN IS INTENDED TO BE PICKED UP PRIOR TO END OF SHIFT

7. WORK ACTIVITIES MAY INCLUDE SETUP/RECONFIGURATION/REMOVAL OF TEMPORARY TRAFFIC SIGNAL, STEEL BRIDGE ERECTION, K-RAIL. 8. UTILIZE DETOUR IN PROJECT PLANS SHEET CS-4

NB DETOUR SB DETOUR

CERTIFIED FLAGGER