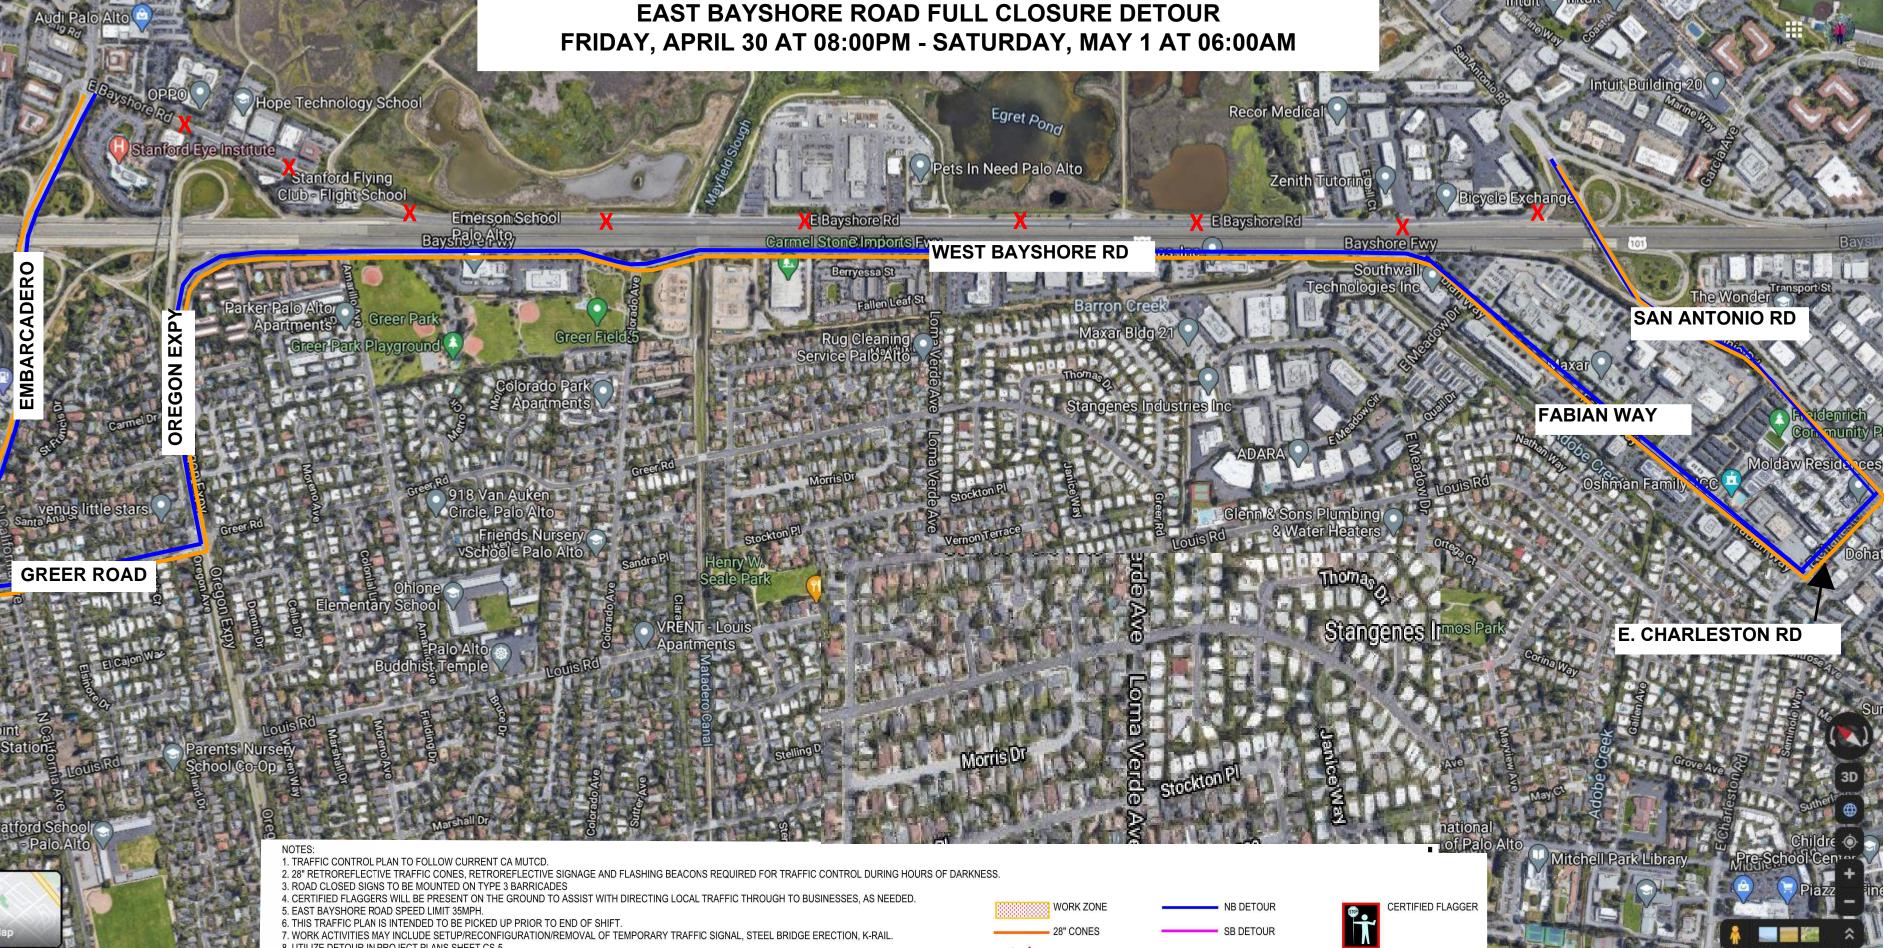

## NOTES:

4

- 1. TRAFFIC CONTROL PLAN TO FOLLOW CURRENT CA MUTCD. 2. 28" RETROREFLECTIVE TRAFFIC CONES, RETROREFLECTIVE SIGNAGE AND FLASHING BEACONS REQUIRED FOR TRAFFIC CONTROL DURING HOURS OF DARKNESS.
- 3. ROAD CLOSED SIGNS TO BE MOUNTED ON TYPE 3 BARRICADES
- 4. CERTIFIED FLAGGERS WILL BE PRESENT ON THE GROUND TO ASSIST WITH DIRECTING LOCAL TRAFFIC THROUGH TO BUSINESSES, AS NEEDED.
- 5. WEST BAYSHORE ROAD SPEED LIMIT 35MPH.
- 6. THIS TRAFFIC PLAN IS INTENDED TO BE PICKED UP PRIOR TO END OF SHIFT

7. WORK ACTIVITIES MAY INCLUDE SETUP/RECONFIGURATION/REMOVAL OF TEMPORARY TRAFFIC SIGNAL, STEEL BRIDGE ERECTION, K-RAIL. 8. UTILIZE DETOUR IN PROJECT PLANS SHEET CS-4

NB DETOUR SB DETOUR

CERTIFIED FLAGGER